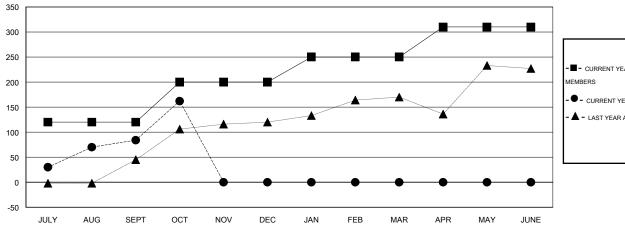

#### GOALS AND ACTUAL MEMBERS CUMULATIVE

| -■- CURRENT YEAR GOALS FOR NEW    |
|-----------------------------------|
| MEMBERS                           |
| - O - CURRENT YEAR ACTUAL MEMBERS |
| - ▲ - LAST YEAR ACTUAL MEMBERS    |
|                                   |

# **LOCATION NIGERIA**

| $\overline{}$ |   | 0       |   | 6-7    | Λ |
|---------------|---|---------|---|--------|---|
| <br>-         | W | <br>U., | 4 | () – / | - |

|                       |                  | Clubs     |                  |                  |               |                    | Members                             |                    |                  |
|-----------------------|------------------|-----------|------------------|------------------|---------------|--------------------|-------------------------------------|--------------------|------------------|
| RESULTS FOR 2014-2015 |                  |           |                  |                  |               | RESU               | ILTS FOR 2014-2015                  |                    |                  |
| QUARTER               | NEW CLUB<br>GOAL | NEW CLUBS | DROPPED<br>CLUBS | NET<br>GAIN/LOSS | QUARTER       | NEW MEMBER<br>GOAL | CHARTER AND<br>NEW MEMBERS<br>ADDED | DROPPED<br>MEMBERS | NET<br>GAIN/LOSS |
| JULY/AUG/SEPT         | 4                | 4         | 0                | 4                | JULY/AUG/SEPT | 120                | 129                                 | 45                 | 84               |
| OCT/NOV/DEC           | 2                | 1         | 0                | 1                | OCT/NOV/DEC   | 80                 | 85                                  | 7                  | 78               |
| JAN/FEB/MAR           | 2                | 0         | 0                | 0                | JAN/FEB/MAR   | 50                 | 0                                   | 0                  | 0                |
| APR/MAY/JUNE          | 2                | 0         | 0                | 0                | APR/MAY/JUNE  | 60                 | 0                                   | 0                  | 0                |