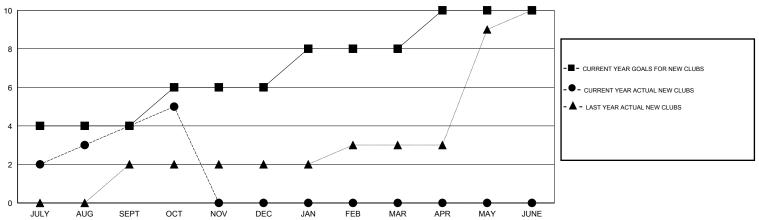

#### GOALS AND ACTUAL NEW CLUBS CUMULATIVE

# **LOCATION NIGERIA**

| $\overline{}$ |   | 0       |   | 6-7    | Λ |
|---------------|---|---------|---|--------|---|
| <br>-         | W | <br>U., | 4 | () – / | - |

|                       |                  | Clubs     |                  |                  |               |                    | Members                             |                    |                  |
|-----------------------|------------------|-----------|------------------|------------------|---------------|--------------------|-------------------------------------|--------------------|------------------|
| RESULTS FOR 2014-2015 |                  |           |                  |                  |               | RESU               | ILTS FOR 2014-2015                  |                    |                  |
| QUARTER               | NEW CLUB<br>GOAL | NEW CLUBS | DROPPED<br>CLUBS | NET<br>GAIN/LOSS | QUARTER       | NEW MEMBER<br>GOAL | CHARTER AND<br>NEW MEMBERS<br>ADDED | DROPPED<br>MEMBERS | NET<br>GAIN/LOSS |
| JULY/AUG/SEPT         | 4                | 4         | 0                | 4                | JULY/AUG/SEPT | 120                | 129                                 | 45                 | 84               |
| OCT/NOV/DEC           | 2                | 1         | 0                | 1                | OCT/NOV/DEC   | 80                 | 85                                  | 7                  | 78               |
| JAN/FEB/MAR           | 2                | 0         | 0                | 0                | JAN/FEB/MAR   | 50                 | 0                                   | 0                  | 0                |
| APR/MAY/JUNE          | 2                | 0         | 0                | 0                | APR/MAY/JUNE  | 60                 | 0                                   | 0                  | 0                |